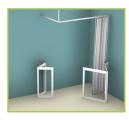

## **Door Configurations**

Twin Bi-Fold Corner Left Hand

Twin Bi-Fold Fixed Left Hand

**Twin Tri-Fold** 

Twin Tri-Fold Fixed Inline Entry

**Twin Bi-Fold** 

**Inline entry** 

**Twin Bi-Fold** 