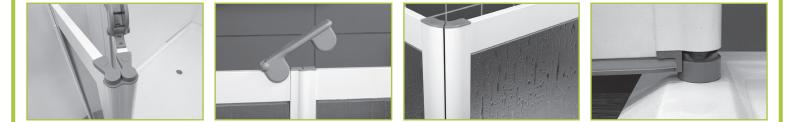

### **Corner Block**

Integrated corner block designed to be trimmed to suit 10mm or 38mm radiused floor covings.

#### **Hinge System**

Rise and fall hinge system lifts the doors by at least 10mm as they are opened, to prolong the life of the floor seal and make the doors easier to operate. The wiper blade and aluminium deflector ensures maximum seal between door and tray.

#### Simple Lock

The doors have a watertight flip over latch which prevents accidental opening and ease of use for less dexerous hands. They are also available in blue if requested to assist the visually impaired and dementia sufferers.

#### Compensator

The compensator plate can be precision-cut to accomodate altro or similar wet-floor showers. Wall levelling compensator allows at least 25mm of adjustment for out of square walls & floors.