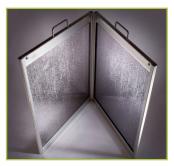

#### Carer Screens

Our doors are also available as portable carer screens. providing light and easy handling. They can be folded flat for storage or transportation.

www.neaco.co.uk

01653 695721

sales@neaco.co.uk

- Wet floor door options available with two radii (20mm or 38mm).
- Doors can be precision cut to accomodate wetfloor radii at additional cost.

| Aluseal Carer Screens                               |      |                          |       |  |  |  |  |  |  |
|-----------------------------------------------------|------|--------------------------|-------|--|--|--|--|--|--|
| Stock No.                                           | Size | Height                   |       |  |  |  |  |  |  |
| SCR710 (Two panel)<br>Folds flat for easy handling  |      | 650mm x 650mm            | 750mm |  |  |  |  |  |  |
| SCR710 (Four panel)<br>Folds flat for easy handling |      | 450mm x 450mm<br>x 450mm | 750mm |  |  |  |  |  |  |