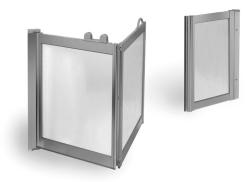

#### Carer Screens

Our doors are also available as portable carer screens. providing light and easy handling. They can be folded flat for storage or transportation.

www.neaco.co.uk

01653 695721

sales@neaco.co.uk

- Wet floor door options available with two radii (20mm or 38mm).
- Doors can be precision cut to accomodate wetfloor radii at additional cost.

| Aluseal Carer Screens                               |      |                          |       |  |  |  |  |  |  |
|-----------------------------------------------------|------|--------------------------|-------|--|--|--|--|--|--|
| Stock No.                                           | Size | Height                   |       |  |  |  |  |  |  |
| SCR710 (Two panel)<br>Folds flat for easy handling  |      | 650mm x 650mm            | 750mm |  |  |  |  |  |  |
| SCR710 (Four panel)<br>Folds flat for easy handling |      | 450mm x 450mm<br>x 450mm | 750mm |  |  |  |  |  |  |