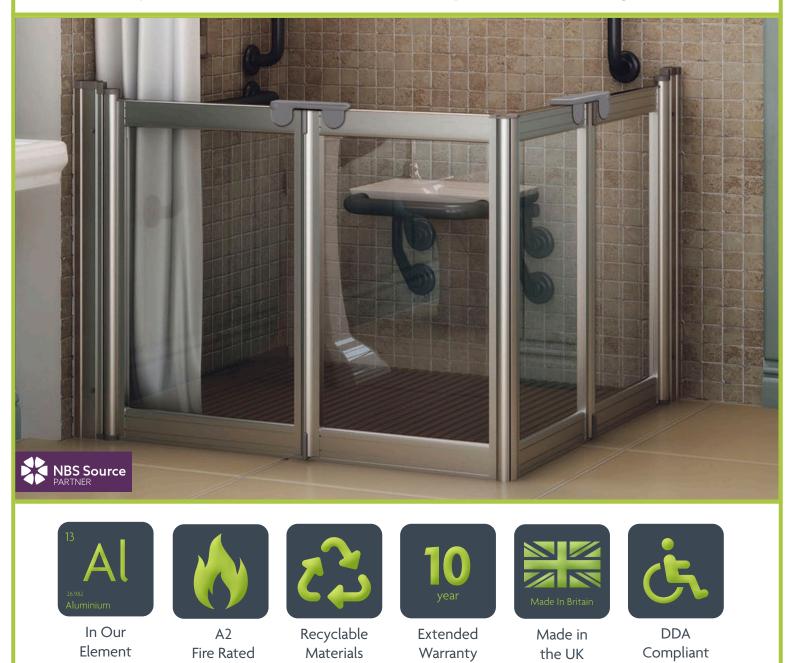

# Aluseal Half-Height Shower Enclosures

When you need a shower enclosure with style and performance that will stand the test of time, Aluseal is the outstanding choice. Robust and attractive panels are encased in a choice of white or metallic finishes. Easily installed in almost any type of showering facility, the doors are available in a wide range of sizes and configurations.

## **Materials Used**

Our shower doors are glazed in 3mm impact resistant PET or 4mm toughened glass. All seals are manufactured from flexible PVC, rubber or co-extruded rubber and all doors have a magnetic door closing seal.

### Dimensions

All doors are manufactured at 750mm high which is a preferred height for a carer. They are available in a wide range of sizes and configurations and can be supplied with curtain and rail. Bespoke options are available on request.

#### Colours

They are available in a white powder coated finish as standard or Luxe polished etch bright silver.