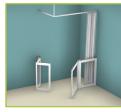

# Aluseal Half-Height Shower Enclosures

When you need a shower enclosure with style and performance that will stand the test of time, Aluseal is the outstanding choice. Robust and attractive panels are encased in a choice of white or metallic finishes. Easily installed in almost any type of showering facility, the doors are available in a wide range of sizes and configurations.

## **Door Configurations**

Twin Bi-Fold Corner Left Hand

Twin Bi-Fold Fixed Left Hand

**Twin Tri-Fold** 

Twin Tri-Fold Fixed Inline Entry

**Twin Bi-Fold** 

**Inline entry** 

**Twin Bi-Fold** 

## **Door Openings** Inward and outwa

Inward and outward opening doors with bi-fold action and 360° rise and fall wall hinges, which fold in and out of the shower area, leaving valuable floor space to be clear when not in use.