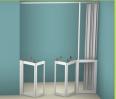

## **Door Configurations**

Twin Bi-Fold Corner Left Hand

Twin Bi-Fold Fixed Left Hand

**Twin Tri-Fold** 

Twin Tri-Fold Fixed Inline Entry

**Twin Bi-Fold** 

**Inline entry** 

**Twin Bi-Fold** 