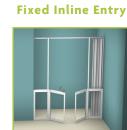

## **Door Configurations**

Twin Bi-Fold Corner Left Hand

Twin Bi-Fold Fixed Left Hand

**Twin Tri-Fold** 

Twin Tri-Fold Fixed Inline Entry

**Twin Bi-Fold** 

**Inline entry** 

**Twin Bi-Fold** 